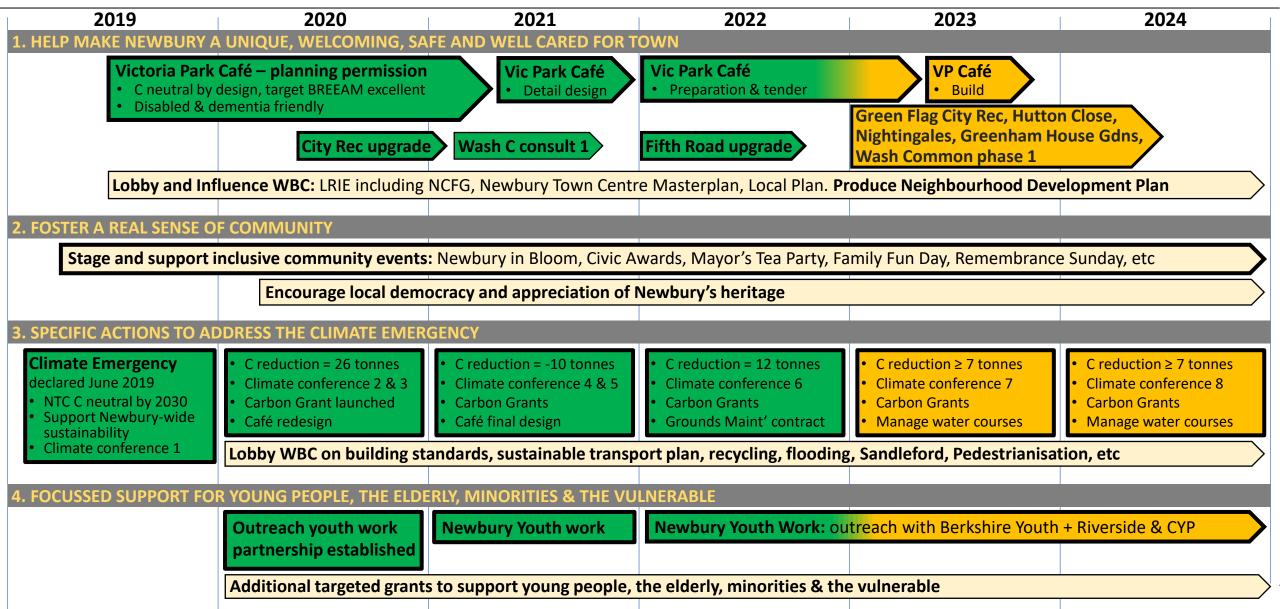

# **2022-23: Continued delivery in most areas**

- NTC has successfully delivered several key objectives in Year 3:
  - Significant progress on proposed new Community Café and public toilets for Victoria Park
    - Tender process entering final stages complicated and delayed due to Covid aftermath, construction bottleneck and inflation. Funding agreed
  - Continued our youth work partnerships
    - Successful ongoing partnership with Berkshire Youth for outreach youth work in Newbury
    - Ongoing grants for the Community Youth Project in the Nightingales and the Riverside Centre in Clay Hill
  - Significant steps on sustainability:
    - Completed several energy saving projects in the Town Hall and our other buildings
    - Our cumulative carbon footprint reduction is one year ahead of schedule for an average of 7 tonnes p.a and carbon neutrality by 2030
    - Held our 6<sup>th</sup> climate conferences and awarded further Climate Grants incl £10K to Loose Ends & Cricket Club for PV and 3.8 tonnes CO2 offset
  - Completed a successful tender process and appointed John O'Connor as our new Grounds Maintenance partner
    - Improving sustainability and biodiversity included at the heart of the contract
  - Continued a much needed programme of maintenance to ensure safety of our playgrounds, buildings and our trees
    - Major upgrade of the playground in Fifth Road, and the addition of play equipment for the disabled in Victoria Park
  - Completed consultations on future improvements to Hutton Close and Greenham House Gardens
  - Started work on our Neighbourhood Development Plan, with stage 1 consultation almost completed
  - Significant consultation / planning responses on:
    - LRIE (incl NCFG), Sandleford, the Local Plan, Newbury Town Centre Masterplan 2036, redevelopment of the Kennet Centre
  - Maintained Green Flag for Victoria Park, entered new tennis partnership, and introduced Crazy Golf

# • NTC has successfully maintained core services:

- Looked after our parks and playgrounds despite deteriorating service from previous grounds maintenance contractor
- Charter market continues to have healthy number of stalls
- Allotments remain at 100% capacity
- Awarded grants to local organisations who are supporting the vulnerable in Newbury
- Ongoing support for Citizens Advice, town centre CCTV, and Christmas Lights
- Mayoral support for and appreciation of our residents, businesses and minority communities

- Open the new Community Café and public toilets in Victoria Park, by the end of 2023
  - Assuming we can successfully complete the tender process and appoint a contractor who will deliver within our agreed budget. If we cannot meet our agreed budget, then we will pause the project until the market situation improves and we can tender again.
- **Continue our support of youth work in Newbury with ongoing funding for:** 
  - Partnership with Berkshire Youth for outreach vouth work, youth work at both the CYP in the Nightingales and the Riverside Centre in Clay Hill

#### Specific actions to address the climate emergency:

- Reduce our net carbon by ≥ 7t to deliver cumulative reduction of ≥ 35t since 2019/20, one year ahead of schedule for net neutral by 2030 Ensure Victoria Park Community Café build is rated ≥ BREEAM Very Good, and begin measurement of carbon emissions once operational
- Award further Carbon Grants to help local organisations in Newbury reduce their carbon footprint, and deliver local offset for NTC
- Begin recommended actions to manage the water courses for which we are responsible

#### Parks and Playgrounds:

- Start work on the improvements to the public open space at Wash Common & Hutton Close, based on the completed public consultations
- Take over ownership of Greenham House Gardens and begin work to upgrade it based on the completed public consultation
- Retain Green Flag for Victoria Park and secure Green Flag for City Rec for the first time

#### Seek funding for a major upgrade to the Wharf public toilets

• Work with WBC and others to secure funding for this, including disabled changing facility with specialist hoist, and a shower

#### Continue partnership to support inclusivity with our minorities

#### **Continue work on our Neighbourhood Development Plan:**

- to enable the people of Newbury to have real influence in guiding future development in a sensitive and sustainable way
- Provide a strong lobbying voice for Newbury residents, in particular into:
  - Newbury Town Centre Masterplan 2036, including permanent pedestrianisation of the Market Place London Road Industrial Estate development plans, including the Faraday Road Football Ground Continue to oppose any plans for redevelopment of the Kennet Centre that are out scale with the historic town centre

#### Begin work to develop and agree a 20-year strategy for the role of NTC and investment in our public buildings

# 1. Help make Newbury a unique, welcoming, safe and well cared for town

- A. Provide outstanding parks, playgrounds and public spaces.
  - Upgrade our parks in the Nightingales, Hutton Close, Wash Common & Greenham House Gardens. Win Green Flag for City Rec
- Run vibrant markets Β.
- Run thriving allotments
- D. Provide well-kept and peaceful cemeteries
- Ensure our public and historic buildings are properly cared for and well-used Ε.
- Help deliver a well-presented town with high quality public amenities that support well-being, safety and visitors F.
- G. Provide a strong voice for Newbury by lobbying and working with WBC, Newbury BID, and others
  - Produce Neighbourhood Development Plan

## 2. Foster a real sense of community

- A. Inspiring Civic events and Mayoral calendar
- B. Enjoyable and inclusive community events
- C. Celebrate and recognise individual and community achievements
- D. Encourage and support contributions to our public and community life
- Celebrate and encourage appreciation of public art and Newbury's heritage Ε.

#### Take actions to address the climate emergency 3.

- A. Ensure the activities of the Town Council are carbon neutral by 2030 or before
- B. Actively encourage and support actions that will make Newbury as a whole more environmentally sustainable

# 4. Provide focused support for young people, the elderly, minorities and the vulnerable

- A. Provide funding to organisations which support youth work and support to other vulnerable people in Newbury
- Support initiatives to make Newbury a more inclusive town
- Work with local organisations which support the homeless in Newbury