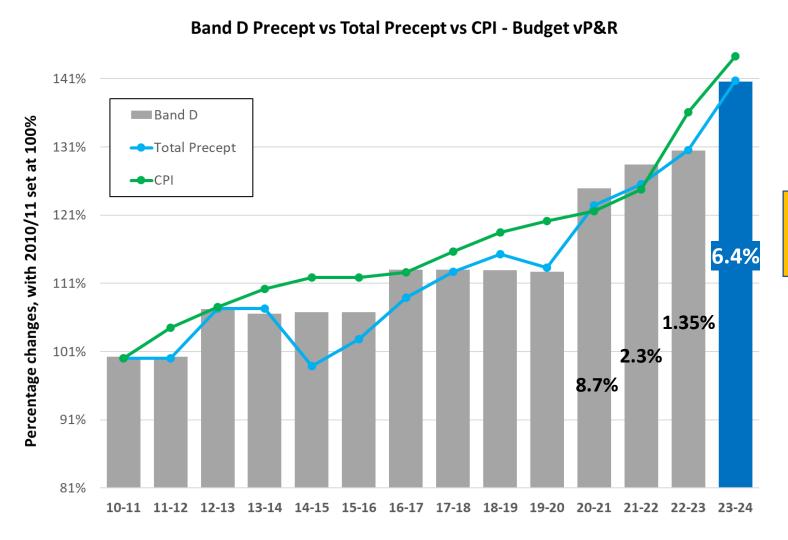

## • CPI: Status and predictions:

- to Dec 2022 = +10.5% (ONS)
- prediction for Q4 2023 = +5.0% (BoE)
- prediction for Q4 2024 = 1.5% (BoE)
- NTC assumption for 2023 = 6.0%
- CPI increase 2023-24 vs 2019-20 = 20.1%

Objective to minimise rise in precept while also ensuring we can effectively deliver our core services and strategic priorities

- Budget total precept = +7.8%
  - 2023-24 = £1.273 mio vs £1.181 mio
- Tax base up 1.4% to 13,446
- Band D up by 6.4% to £94.67 p.a.
  - Increase of £5.66 p.a. or 11 pence per week
  - Significantly below inflation
  - Band D increase 2023-4 vs 2019-20 is below CPI rise over same period

The precept represents an increase of £92,256 on last year's (7.8% increase)

### **Band D payment**

The precept will be levied on the Newbury Council Tax base, which now stands at £13,445.70. This is an increase of £180.76 on last year 13,264.94 (1.36%).

The Band D Council tax payment for the Town Council precept will be £94.66 per household, an increase of £5.66 on last year (6.4%).