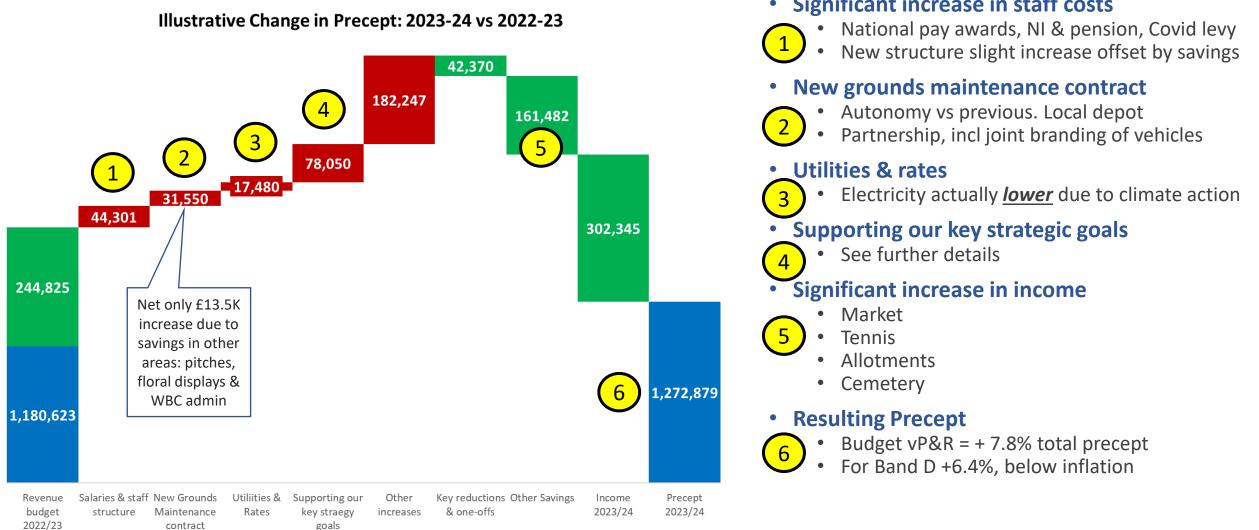

Objective to minimise rise in precept while also ensuring we can effectively deliver our core services and strategic priorities

- Budget total precept = +7.8%
  - 2023-24 = £1.273 mio vs £1.181 mio
- Tax base up 1.4% to 13,446
- Band D up by 6.4% to £94.67 p.a.
  - Increase of £5.66 p.a. or 11 pence per week
  - Significantly below inflation
  - Band D increase 2023-4 vs 2019-20 is below CPI rise over same period

# Supporting our key strategy goals

| <u>Su</u> | pporting our Strategic Goals 2023-24               | Revenue | Reserves | CIL/PWLB | Total   | Commentary                                             |
|-----------|----------------------------------------------------|---------|----------|----------|---------|--------------------------------------------------------|
| 1         | Community Café in Victoria Park                    | 0       | 245,000  | 385,000  | 630,000 |                                                        |
| 2         | Upgrading Playgrounds, focus on Nightingales       | 40,000  | 10,000   |          | 50,000  |                                                        |
| 3         | Wash Common public space upgrade stage 1           | -       | 18,400   |          | 18,400  |                                                        |
| 4         | Hutton Close upgrade                               | -       | 15,000   |          | 15,000  | Section 1 of our strategy:                             |
| 5         | Contribution towards Newbury Christmas lights      | 12,000  |          |          | 12,000  | Help make Newbury a unique, welcoming, safe and        |
| 6         | Newbury In Bloom                                   | 4,500   |          |          | 4,500   | well cared for town                                    |
| 7         | Support for friends Groups, Community, groups, etc | 3,000   |          |          | 3,000   |                                                        |
| 8         | Defibrulators                                      | 2,500   |          |          | 2,500   |                                                        |
| 9         | Green Flag - City Rec                              | 700     |          |          | 700     |                                                        |
| 10        | Berkshire Youth: outreach youth work               | 25,000  |          |          | 25,000  |                                                        |
| 11        | Grant Sub Committee                                | 24,500  |          |          | 24,500  |                                                        |
| 12        | CAB Grant                                          | 20,000  |          |          | 20,000  | Section 4 of our strategy:                             |
| 13        | Diversity & Inclusivity                            | 3,000   |          |          | 3,000   | Provide focused support for young people, the elderly, |
| 14        | Greenham Community Youth                           | 2,500   |          |          | 2,500   | minorities and the vulnerable                          |
| 15        | Riverside Centre                                   | 2,500   |          |          | 2,500   |                                                        |
| 16        | Volunteer Centre                                   | 500     |          |          | 500     |                                                        |
| 17        | Grants for Climate Change Proj                     | 10,000  |          |          | 10,000  |                                                        |
| 18        | Additional solar panels Town Hall                  | 5,000   |          |          | 5,000   |                                                        |
| 19        | Water courses                                      | 10,000  |          |          | 10,000  | Section 3 of our strategy:                             |
| 20        | Energy Conservation Projects                       | 4,000   |          |          | 4,000   | Take actions to address the climate emergency          |
| 21        | Biodiversity Survey                                | 1,000   |          |          | 1,000   |                                                        |
| 22        | Greenham & Crookham Common                         | 500     |          |          | 500     |                                                        |
|           | Total                                              | 171,200 | 288,400  | 385,000  | 844,600 |                                                        |
|           | Revenue increase vs 2022-23                        | 78,050  |          |          |         |                                                        |

### The Main features of the budget are as follows:

**Salaries:** A proposed increase of 9.5% which incorporates the Staff structure review, as approved by the Staff Subcommittee.

**Grounds Maintenance Contract:** the draft budget provides for our new grounds maintenance contract, operative from 7 January 2023. The annual increase is 12% approx. but given current inflation rates, the new contract represents real value for money for the Council.

**The Community Café in Victoria Park:** The draft budget also proposes funds for the construction of the proposed community Café in Victoria Park. Planning permission has been obtained and discharge of all planning conditions approved. We have been out to tender and our QS is negotiating a final price with three contractors. We have also agreed the operator for the new café, and they will be involved in the design, layout and fitout of the café. The planned opening date is late 2023. The planned expenditure for the coming year is £630,000, funded from reserves (£269,661), CIL (£60,339) and a loan of £300,000.

The precept represents an increase of £92,256 on last year's (7.8% increase)