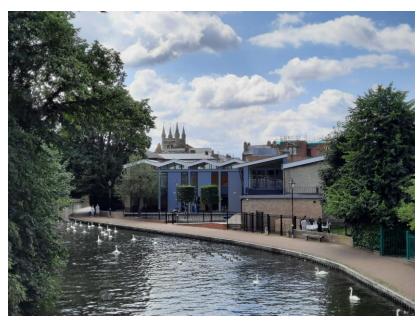

# Waterside

The refurbishment of the Waterside Centre is largely complete. We are still working our way through the final bits and pieces of the build phase.

The Sports Hall floor has now been relayed and the final adjustments to the Climbing Wall are due to take place so it can be operational from October

# Waterside

Outside the benches and planters are in place and we are seeking volunteers to paint and fill with plants and flowers.

External signage will go up in the next few weeks on both the front and rear of the building.