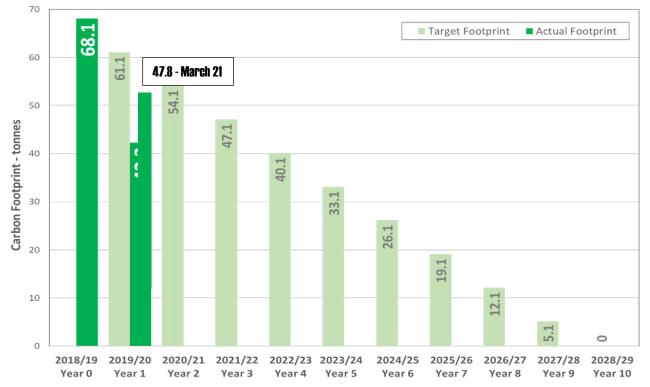

# 12. Report from the Climate Emergency Working Group (Appendix 7)

Councillor Chris Foster, Chairperson of the Working Group

- **12.1 To receive** a report from the Community Services Manager and the Climate Change Working Group and
- 12.2 To consider any recommendations from the Working Group