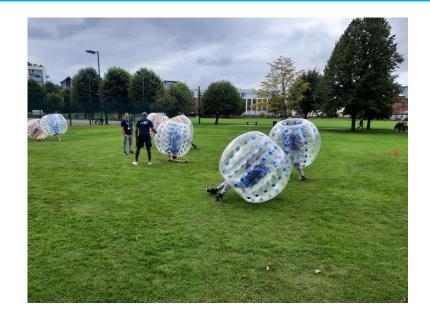

complete. We are still working our way through the final bits and pieces of the build phase.

The Sports Hall floor has now been relayed and the final adjustments to the Climbing Wall are due to take place so it can be operational from October



Provision has started for dance, singing, boxing and paddlesports. The Café will open in November.

We are also looking at establishing a community café & larder to encourage family and wider community engagement from November.



# Waterside





Outside the benches and planters are in place and we are seeking volunteers to paint and fill with plants and flowers.

External signage will go up in the next few weeks on both the front and rear of the building.

We have also launched a Youth Work Hub in partnership with DWP.



# Summer at Waterside









# Next steps...

# Autumn events

As we move into Autumn we see the traditional festivals of Autumn that often can cause some local disruption; Michaelmas Fair, Halloween and Bonfire night. We will continue to have a presence at these events and in the lead up to them.

# **October Half term**

We will be looking to provide a range of activities over half term for young people. This will include paddlesports and use of the climbing wall. These will be a paid for opportunity but we are seeking funding for children on FSM as well as vulnerable young people.

# Waterside transition

Now Waterside is open and offering sessions to young people we are moving to the next stage of our detached work by encouraging young people into the building. With the colder and darker nights it is impor