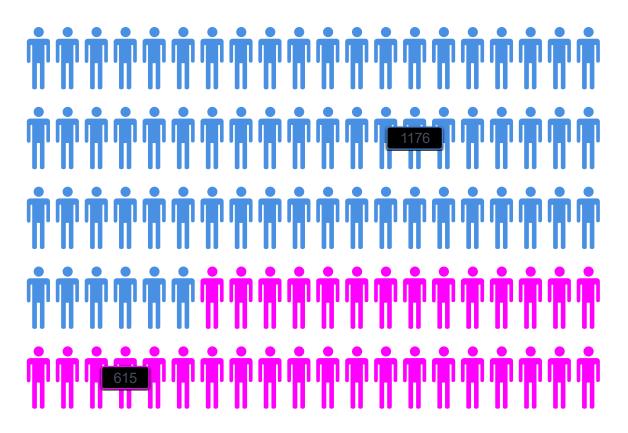

# Who we have seen...

Gender of Participants

Data from 1<sup>st</sup> April to 24<sup>th</sup> September 2021

Boys (65.66%) Girls (34.34%)