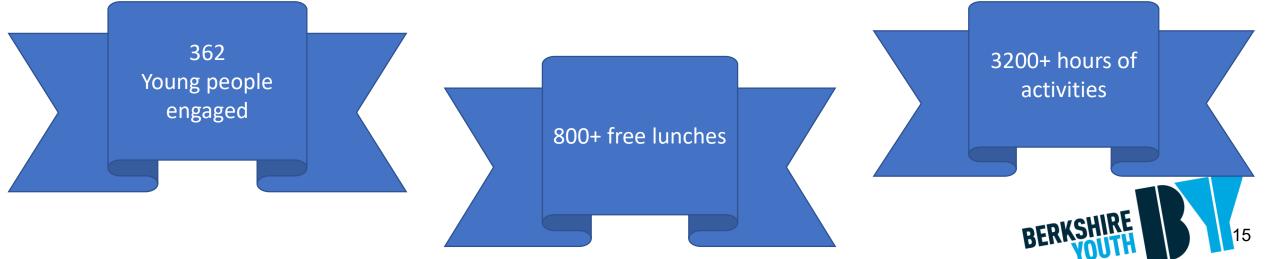

# Who we have seen...

Gender of Participants

Data from 1<sup>st</sup> April to 24<sup>th</sup> September 2021

Boys (65.66%) Girls (34.34%)

# Age groups of young people

■ u13 ■ 13 - 16 ■ 16 - 19