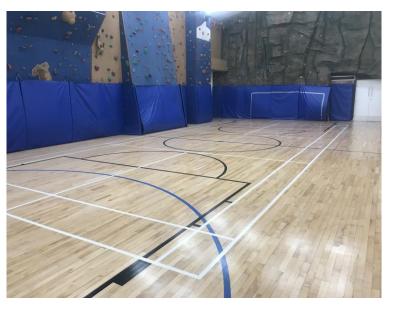

# Waterside

The refurbishment of the Waterside Centre is largely complete. We are still working our way through the final bits and pieces of the build phase.

The Sports Hall floor has now been relayed and the final adjustments to the Climbing Wall are due to take place so it can be operational from October

# **October Half term**

We will be looking to provide a range of activities over half term for young people. This will include paddlesports and use of the climbing wall. These will be a paid for opportunity but we are seeking funding for children on FSM as well as vulnerable young people.