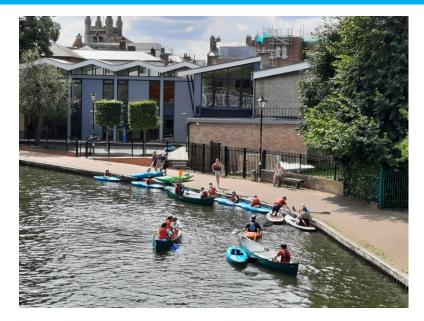

# **October Half term**

We will be looking to provide a range of activities over half term for young people. This will include paddlesports and use of the climbing wall. These will be a paid for opportunity but we are seeking funding for children on FSM as well as vulnerable young people.