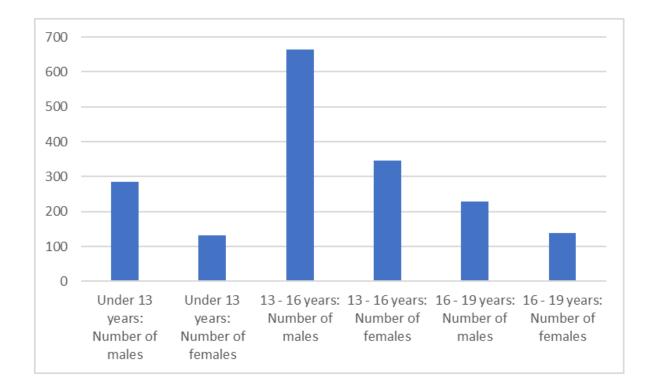

e lighter evenings we have seen more young people around and more willing to engage with staff. They have spoken of their hopes for September and schools returning "normally". Young people continue to talk about their mental wellbeing as an area of concern for them and their peers.

We have continued to work with wider partners such as police, housing and antisocial behaviour groups to identify priority locations and times based on local information. This is often reactive and would always welcome further information so that we can be proactive in our delivery.



# Who we have seen...

Gender of Participants



Data from 1<sup>st</sup> April to 24<sup>th</sup> September 2021



Boys (65.66%) Girls (34.34%)

# Who we have seen...

# Age groups of young people



■ u13 ■ 13 - 16 ■ 16 - 19





# Waterside



The refurbishment of the Waterside Centre is largely complete. We are still working our way through the final bits and pieces of the build phase.

The Sports Hall floor has now been relayed and the final adjustments to the Climbing Wall are due to take place so it can be operational from October



Provision has started for dance, singing, boxing and paddlesports. The Café will open in November.

We are also looking at establishing a community café & larder to encourage family and wider community engagement from November.



# Waterside





Outside the benches and planters are in place and we are seeking volunteers to paint and fill with plants and flowers.

External signage will go up in the next few weeks on both the front and rear of the building.

We have also launc