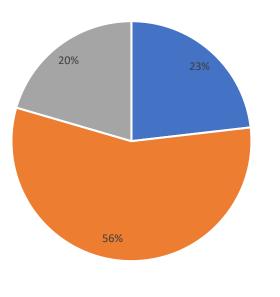

# Who we have seen...

Gender of Participants

Data from 1<sup>st</sup> April to 24<sup>th</sup> September 2021

Boys (65.66%) Girls (34.34%)